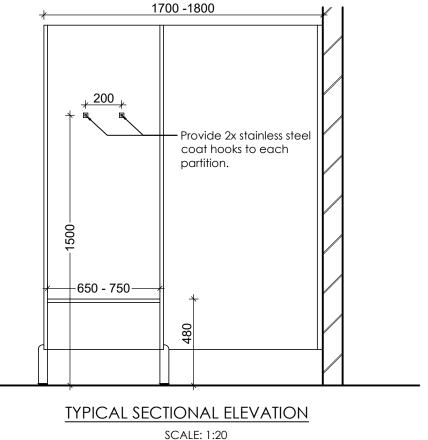

## GENERAL LAYOUT FOR SHOWER CUBICLES AND CHANGE ROOMS

## NOTE:

Refer to Plans for individual room lengths. Contractor to confirm all measurements on site before ordering.

## GENERAL NOTES:

ALL DIMENSIONS GIVEN ARE IN MILLIMETRES (UNLESS SHOWN OTHERWISE) & ARE TO BE CHECKED AND VERIFIED PRIOR TO CONSTRUCTION. DO NOT SCALE DRAWINGS FOR DIMENSIONS. DIMENSIONS WITH ASTERISKS ARE APPROXIMATE ONLY AND ARE TO BE CHECKED AND VERIFIED ON SITE PRIOR TO CONSTRUCTION.