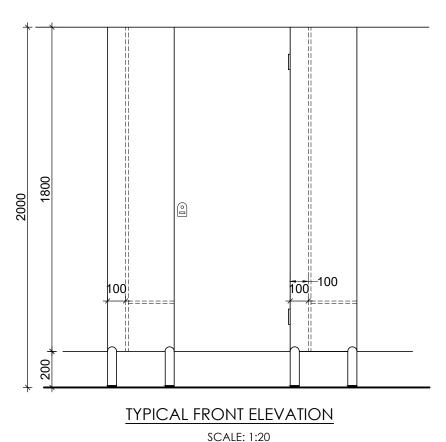

## GENERAL LAYOUT FOR SHOWER CUBICLES AND CHANGE ROOMS

## NOTE:

Refer to Plans for individual room lengths. Contractor to confirm all measurements on site before ordering.

## GENERAL NOTES:

ALL DIMENSIONS GIVEN ARE IN MILLIMETRES (UNLESS SHOWN OTHERWISE) & ARE TO BE CHECKED AND VERIFIED PRIOR TO CONSTRUCTION. DO NOT SCALE DRAWINGS FOR DIMENSIONS. DIMENSIONS WITH ASTERISKS ARE APPROXIMATE ONLY AND ARE TO BE CHECKED AND VERIFIED ON SITE PRIOR TO CONSTRUCTION.