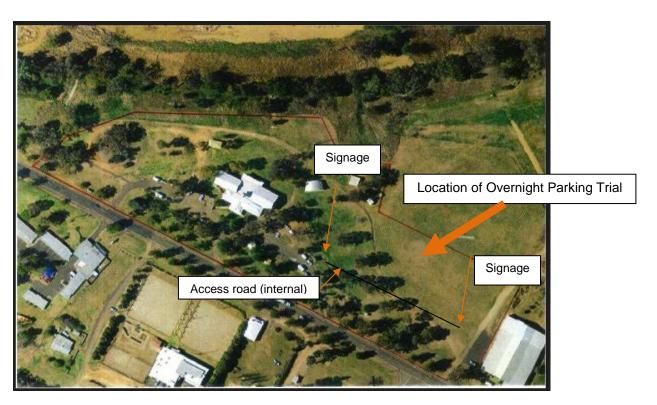

e draft 2023/24-2024/25 Delivery Program and Operational Plan and 2023/24 – 2032/33 LTFP be adopted.

Neil Alchin Director Growth & Liveability

HELD ON: 27 JUNE 2023

(CM.PL.1)

#### **COOEE RV OVERNIGHT PARKING TRIAL UPDATE**

#### **SUMMARY**

To provide an update of the Coo-ee RV Overnight Parking Trial.

.....

#### **Trial Commencement**

As part of the Gilgandra Cultural Precinct (GCP) Strategic Plan, outcomes of Gilgandra's Activation Blueprint, and with the support of Council's Economic Development Committee, the Overnight Parking Trial commenced in May 2023 in the GCP (Trial).

The location of the former Coo-ee Oval was chosen for the Trial given its proximity to the Newell Highway and GCP, which includes the Windmill Walk, Gilgandra Museum and the Coo-ee Heritage Centre (CHC).



As previously reported, the Trial will assess the benefits and impacts in the Gilgandra Region, including economic, visitation, operational, private operators and growth.

No facilities are being provided other than parking, and it is intended to have minimal impact on local caravan park operators, with regular consultation and data collection involved.

The 12month Trial currently consists of the following:

• Ten (10) available spaces

HELD ON: 27 JUNE 2023

Permit system – bookings strictly required

- Length of stay is capped at 48 hours maximum
- Impacts will be closely monitored to measure the social and economic benefits to the Gilgandra region
- Outcomes both positive and negative will be reviewed, with a view to consider edits to the Trial, reduction, conclusion or further pursu