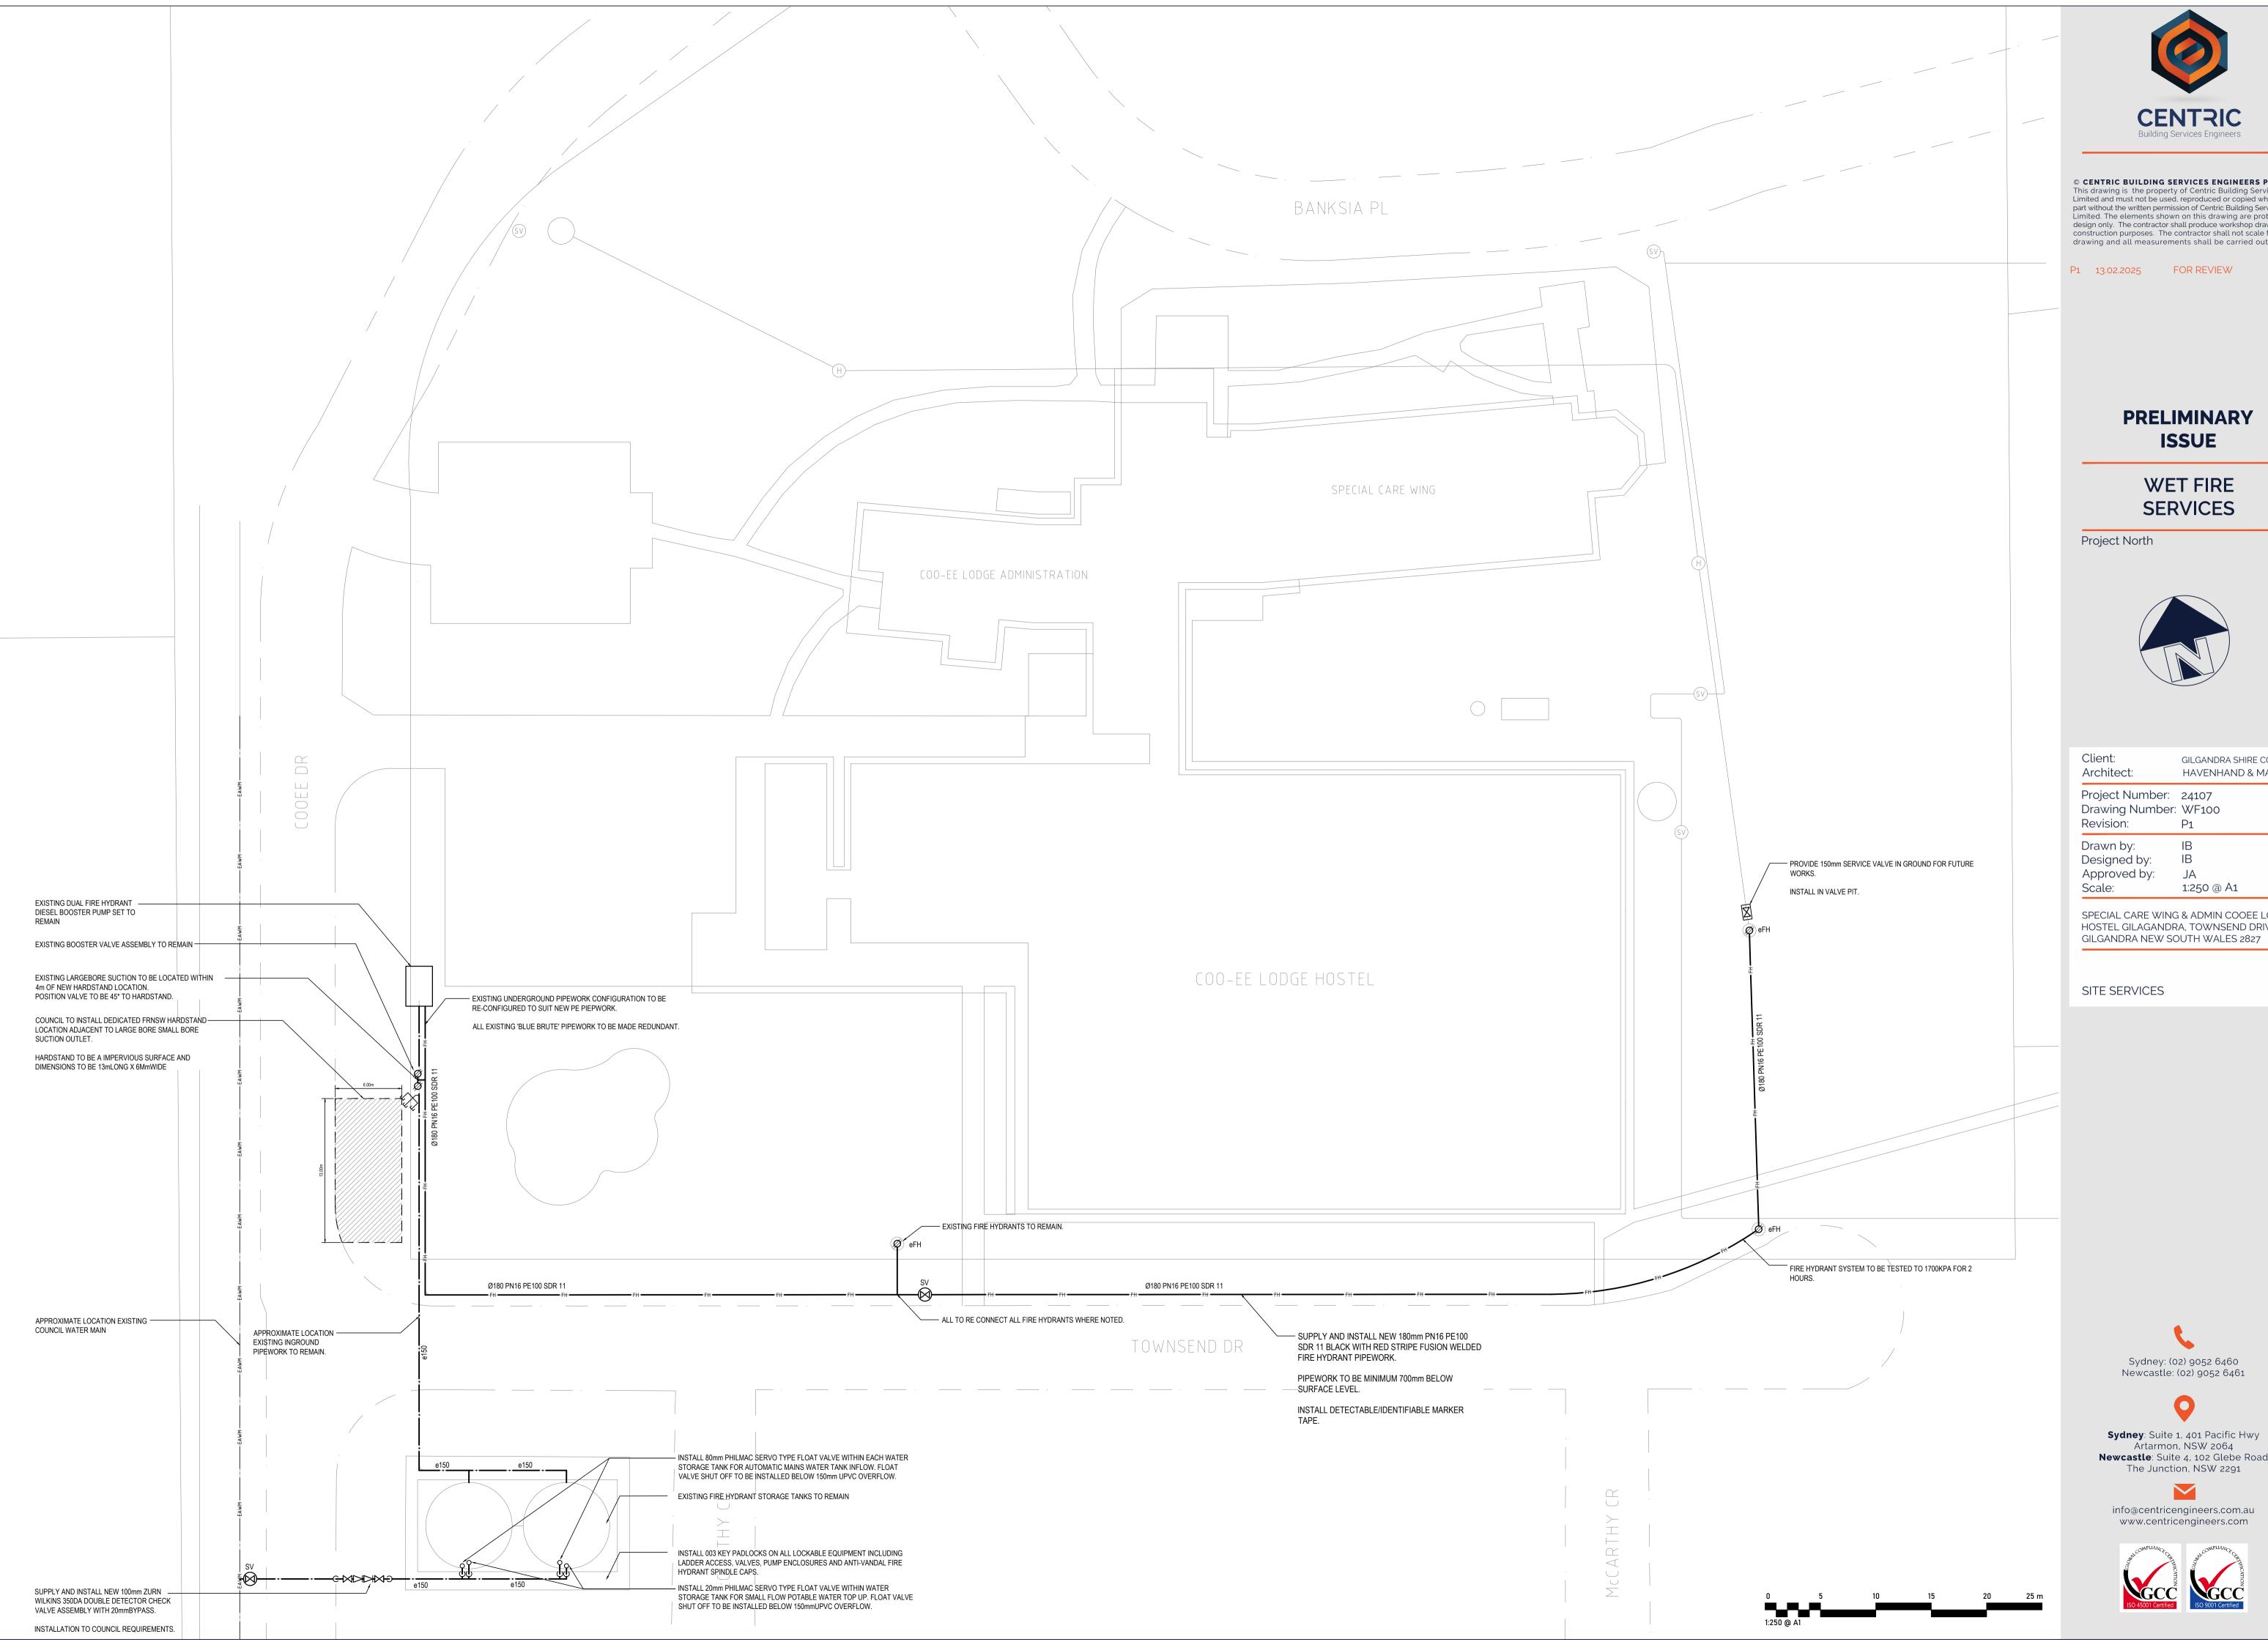

© CENTRIC BUILDING SERVICES ENGINEERS PTY LTD
This drawing is the property of Centric Building Services PTY
Limited and must not be used, reproduced or copied wholly or in
part without the written permission of Centric Building Services Pty
Limited. The elements shown on this drawing are prototypical
design only. The contractor shall produce workshop drawings for
construction purposes. The contractor shall not scale from this
drawing and all measurements shall be carried out on site.

## **PRELIMINARY**

WET FIRE SERVICES

GILGANDRA SHIRE COUNCIL HAVENHAND & MATHER

Project Number: 24107 Drawing Number: WF100

SPECIAL CARE WING & ADMIN COOEE LODGE HOSTEL GILAGANDRA, TOWNSEND DRIVE,

Newcastle: (02) 9052 6461