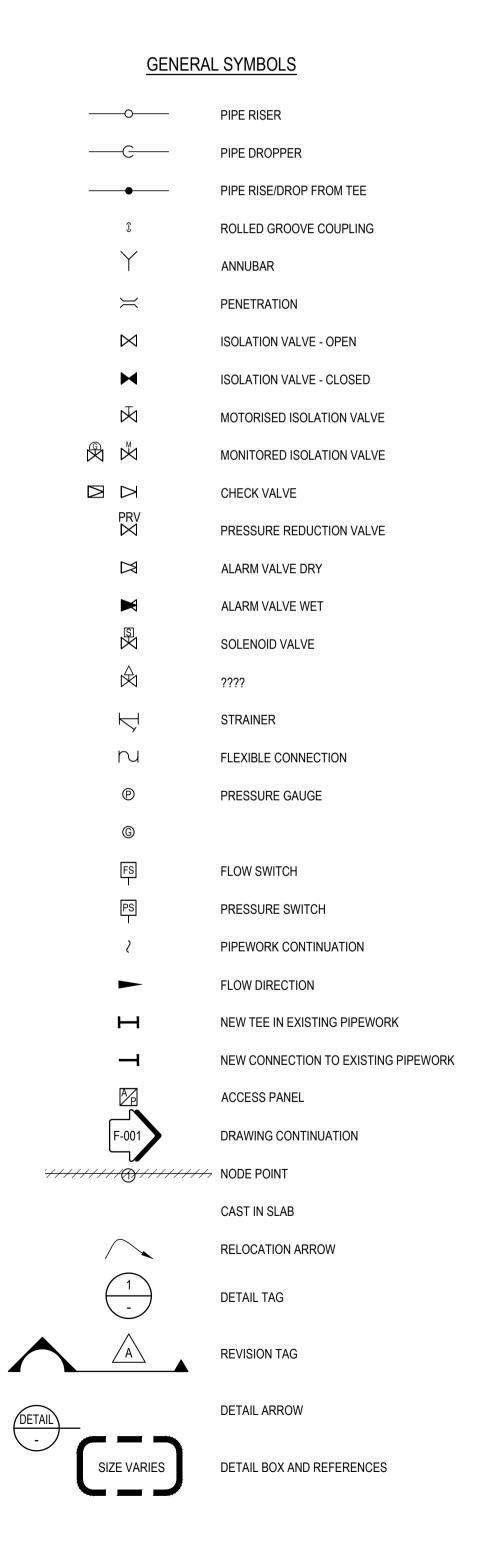

## **NOMENCLATURE** AIR HANDLING UNIT COOLROOM DROP DRY DROPPER FROM ABOVE FROM BELOW FINISHED FLOOR LEVEL FIRE HYDRANT FIRE HOSE REEL FLOW SWITCH HIGH TEMPERATURE LOCKABLE LOCKED OPEN LS LOCKED SHUT MULTI ASPIRATED SMOKE DETECTION SYSTEM NORMALLY CLOSED NORMALLY OPEN PRESSURE GAUGE PRESSURE SWITCH RISE **RETURN AIR** SUPPLY AIR SPRINKLER PIPE SMOKE SAMPLING TO BELOW **UNDER DUCT VENT** WEATHERPROOF