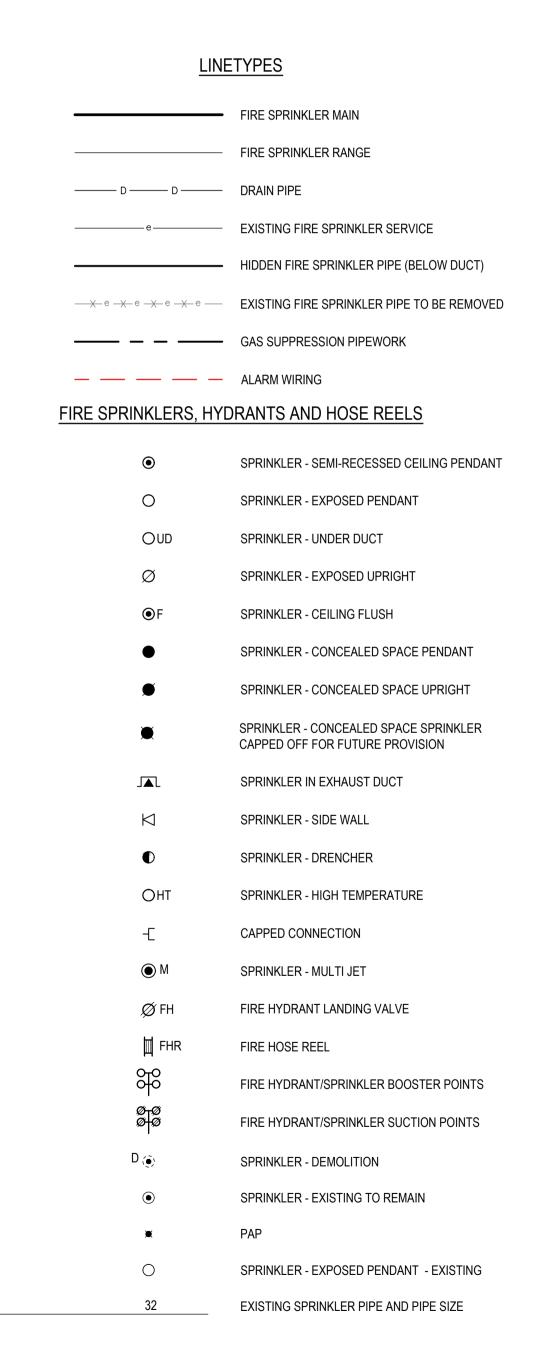

## **NOMENCLATURE** AIR HANDLING UNIT COOLROOM DROP DRY DROPPER FROM ABOVE FROM BELOW FINISHED FLOOR LEVEL FIRE HYDRANT FIRE HOSE REEL FLOW SWITCH HIGH TEMPERATURE LOCKABLE LOCKED OPEN LS LOCKED SHUT MULTI ASPIRATED SMOKE DETECTION SYSTEM NORMALLY CLOSED NORMALLY OPEN PRESSURE GAUGE PRESSURE SWITCH RISE **RETURN AIR** SUPPLY AIR SPRINKLER PIPE SMOKE SAMPLING TO BELOW **UNDER DUCT VENT** WEATHERPROOF