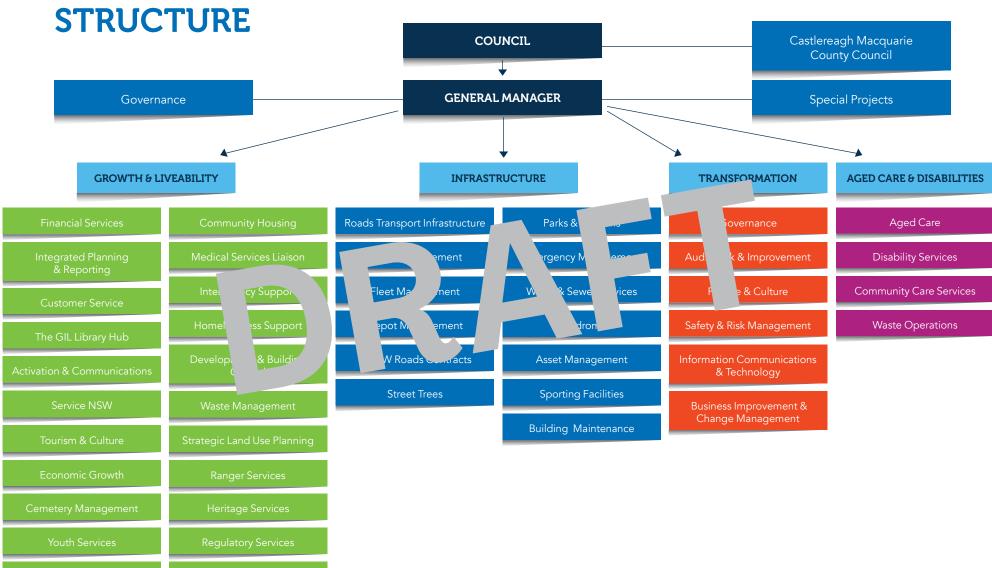

### Planning documents include:

- Delivery Program (term of Council)
- Operational Plan (1 year)
- Community Engagement Strategy
- Resourcing Strategy

COUNCIL'S ORGANISATIONAL

O2
ACTIONS TO DELIVER