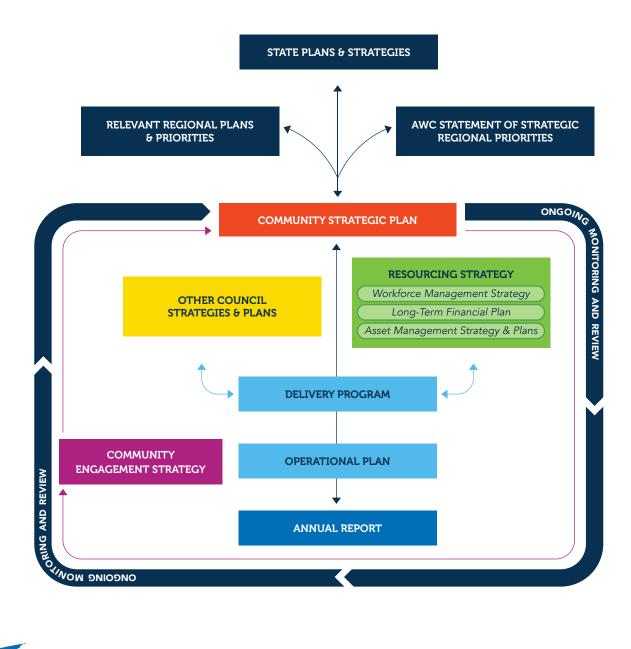

# INTEGRATED PLANNING AND REPORTING FRAMEWORK

The Community Strategic plan forms the basis for all Council's programs, projects and plans for the next ten years.

### Planning documents include:

- Delivery Program (term of Council)
- Operational Plan (1 year)
- Community Engagement Strategy
- Resourcing Strategy

COUNCIL'S ORGANISATIONAL

O2
ACTIONS TO DELIVER