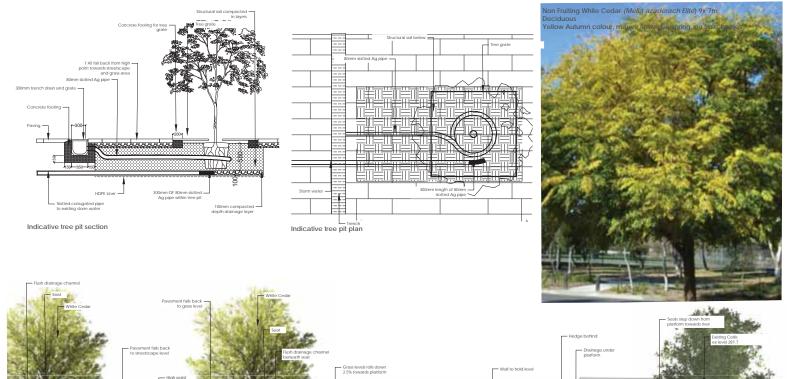

SCALE NA REVISION A STATUS For Presentation TREE PITS and Section L03

Section C-C 1:50

Somewhere.

Library and Community Hub 30-32 Miller St, Gilgandra Meeting place of Wiradjuri, Kamilaroi and Wailwan Nations CLIENT Gilgandra Shire Council
DATE 03.06.21
PROJECT J597

REVISION NTS
STATUS For presentation

SCALE Varies