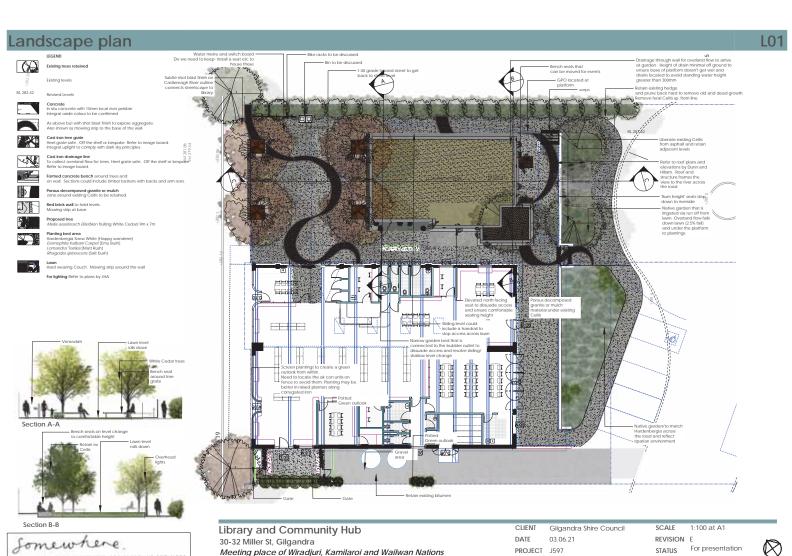

Meeting place of Wiradjuri, Kamilaroi and Wailwan Nations

LANDSCAPE ARCHITECTS, DESIGNERS AND DHEAMERS

STATUS For presentation

PROJECT J597

## **CONCEPT IMAGES**

somewhere. LANDSCAPE ARCHITECTS, DESIGNERS AND UNEXNERS

Library and Community Hub 30-32 Miller St, Gilgandra Meeting place of Wiradjuri, Kamilaroi and Wailwan Nations

Gilgandra Shire Council CLIENT 03.05.21 DATE PROJECT J597

SCALE NA REVISION A STATUS For Presentation TREE PITS and Section L03

Section C-C 1:50

Somewhere.

Library and Community Hub 30-32 Miller St, Gilgandra Meeting place of Wiradjuri, Kamilaroi and Wailwan Nations CLIENT Gilgandra Shire Council
DATE 03.06.21
PROJECT J597

REVISION NTS
STATUS For presentation

SCALE Varies