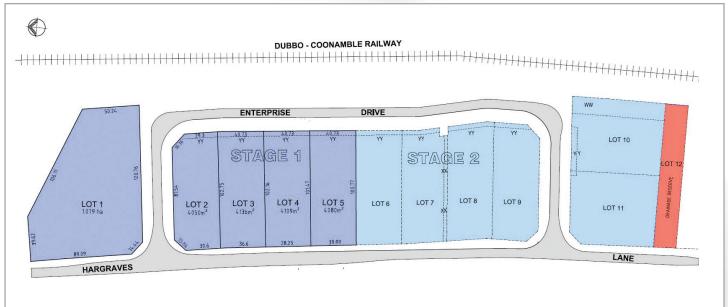

#### **Key Features**

- Fully serviced blocks
- Town water and sewer
- Power and telecommunications
- Road train and B double access