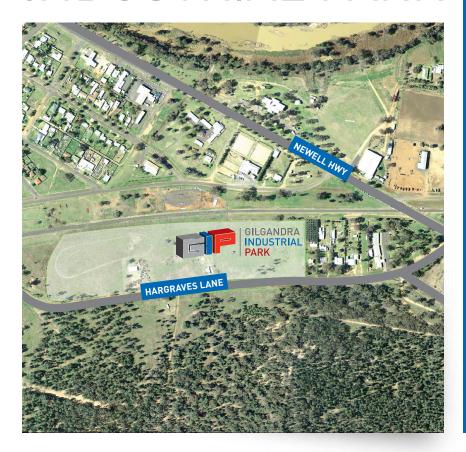

# GILGANDRA INDUSTRIAL PARK

### GILGANDRA INDUSTRIAL PARK IS A GREENFIELD INDUSTRIAL SUB DIVISION

#### **Gilgandra Location Benefits**

- Half way between Melbourne and Brisbane on the Newell Highway
- Road Train and B Double accessible
- Rail access potential
- Affordable land cost with central NSW location
- 45 minutes to regional centre